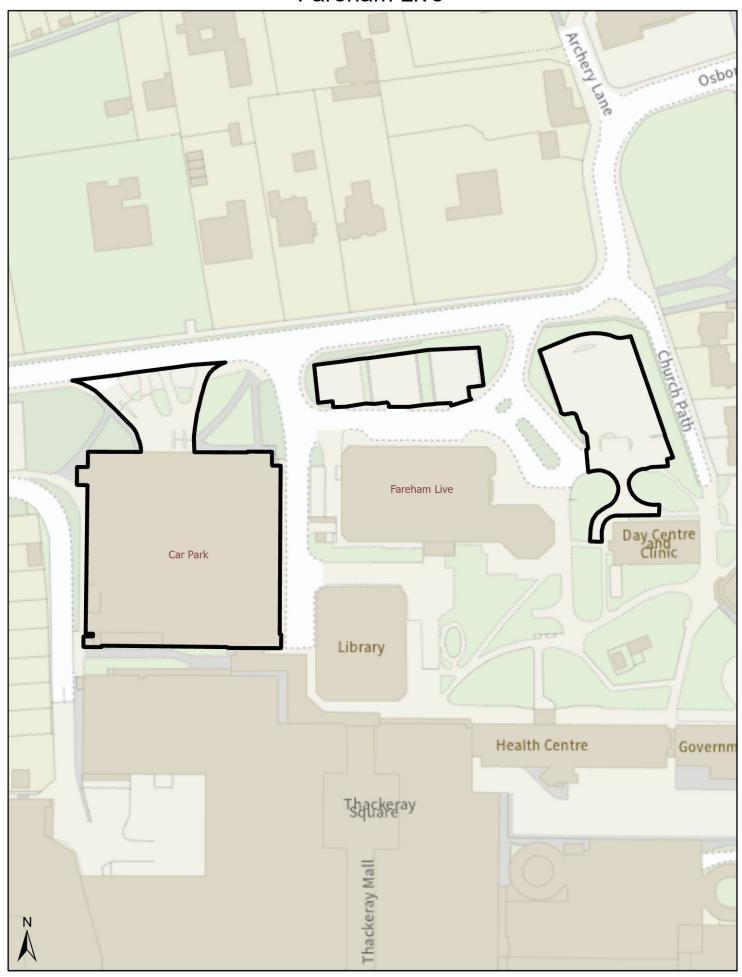

THE COMMON SEAL of FAREHAM BOROUGH COUNCIL was hereunto affixed this XX day of XXXXXX

in the presence of:

**Authorised Signatory** 

Schedule 1
Plan of Fareham Live Car Park

## Fareham Live

FAREHAM BOROUGH COUNCIL

October 20, 2023 0 15 30 r

© Crown copyright and database rights 2023 OS AC0000814042. You are permitted to use this data solely to enable you to respond to, or interact with, the organisation that provided you with the data. You are not permitted to copy, sub-licence, distribute or sell any of this data to third parties in any form.